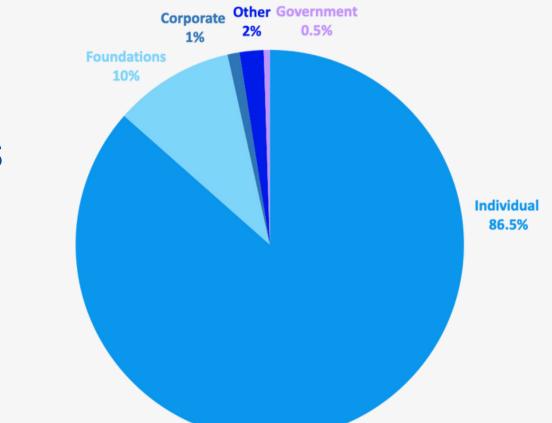

# **FY22 Revenues** \$1,158,240.00

Bur Program

It costs CBO \$25,000 to put each Scholar through our 6 year program. The chart below shows how this money is divided among the programs which support the students at the different stages of their college journey.