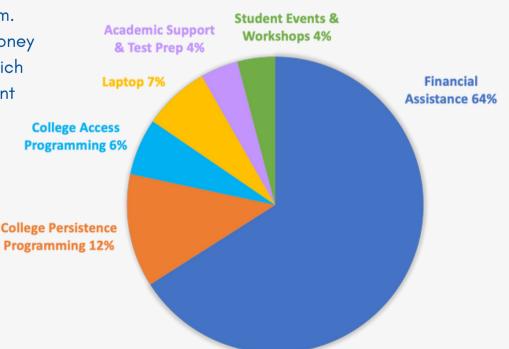

# **FY22 Revenues** \$1,158,240.00

Bur Program

It costs CBO \$25,000 to put each Scholar through our 6 year program. The chart below shows how this money is divided among the programs which support the students at the different stages of their college journey.